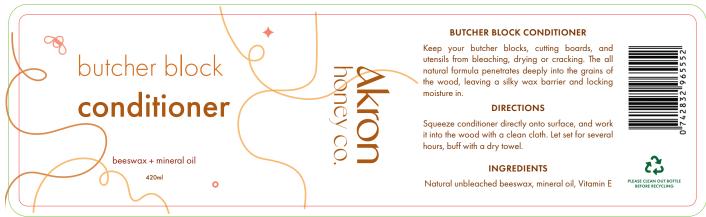

raw honey, hibiscus flowers

**BUTCHER BLOCK CONDITIONER** 

beeswax, carnauba wax, mineral oil all ingredients food grade

**HONEY SCRUB** 

organic cane sugar, olive oil, raw honey

CONTAINER

Tapered Jar | 2.2in H x 2.75in tD; X.Xin bD

LABEL

Curved Sticker

Round Sticker

**BUTCHER BLOCK CONDITIONER** 

LARGE, 750ML

CONTAINER

Flat Bottle

Round Lid

Bottle + Lid

LABEL

Rectangular Sticker

SMALL, 420ML

CONTAINER

Flat Bottle | 18 cm H x 14.8cm L x 3cm W

Round Lid | 2cm H x 2.5cm L x 2cm W

Bottle + Lid | 21cm H x 14.8cm L x 3cm W

LABEL

Rectangular Sticker

#### **BUTCHER BLOCK**

#### **Butcher Block Conditioner**

# **Butcher Block Conditioner**