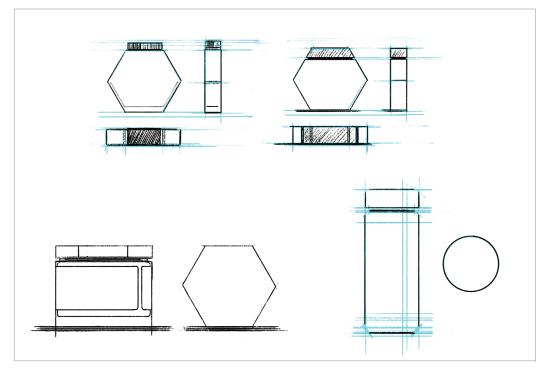

Flat Bottle

Round Lid

Bottle + Lid

LABEL

Rectangular Sticker

SMALL, 420ML

CONTAINER

Flat Bottle | 18 cm H x 14.8cm L x 3cm W

Round Lid | 2cm H x 2.5cm L x 2cm W

Bottle + Lid | 21cm H x 14.8cm L x 3cm W

LABEL

Rectangular Sticker

#### CONCEPT DEV | IDENTITY

## **Wordmark Roughs**

AKRON Honey Company

akron honey

akron honey

AKRON HONEY CO.

akron honey co.

AKRON HONEY COMPANY

honey co.

akronlakron

Akron Honey Co.

AKRON HONEY CO.

Akron Honey

#### CONCEPT DEV | IDENTITY

### **Branding + Typography**

Ginger
abcdefghijklmnopqrstuvwxyz
ABCDEFGHIJKLMNOPQRSTUVWXYZ



# Futura PT

abcdefghijklmnopqrstuvwxyz

ABCDEFGHIJKLMNOPQRSTUVWXYZ

# raw wildflower honey

fall harvest west akron apiary

net wt. 11 oz (311 g)

## CONCEPT DEV | FORMS

# **Container Sketches**

### ROUGHS







FALL 2022

## CONCEPT DEV | IDENTITY

# **Label Roughs**

#### **SKETCHES**



#### **DIGITAL ROUGHS**













## CONCEPT DEV | IDENTITY

### **Label Refinement + Color Variation**

#### **HONEY SCRUB**







#### **30Z HONEY SAMPLERS**







#### **BUTCHER BLOCK**



#### 110Z HONEY JARS





# 11oz Honey



# 11oz Honey



# **Honey Scrub**









# **3oz Honey Samplers**



#### **Butcher Block Conditioner**





# 11oz Honey Jars









# 11oz Honey Jars









# **Honey Scrub**







# **Butcher Block Conditioner**







## FINAL DESIGNS | PRODUCT IMAGES

# **3oz Honey Samplers**