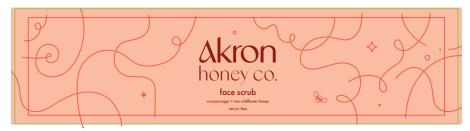

#### **HONEY SCRUB**

**HONEY SCRUB** 

FULL SIZE, 250ML

CONTAINER

Cylindrical Jar | 3.45in H x 3in D

LABEL

Rectangular Sticker

Round Sticker

SAMPLE SIZE, 100ML

CONTAINER

Tapered Jar | 2.2in H x 2.75in tD; X.Xin bD

LABEL

Curved Sticker

Round Sticker

**BUTCHER BLOCK CONDITIONER** 

LARGE, 750ML

CONTAINER

#### **INGREDIENTS**

**RAW HONEY** 

raw honey

**BOURBON BARREL HONEY** 

raw honey, infused with bourbon barrels

HABANERO HOT HONEY

raw honey, habanero chili peppers

**HIBISCUS HONEY** 