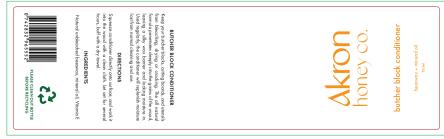

CONTAINER

Tapered Jar | 2.2in H x 2.75in tD; X.Xin bD

LABEL

Curved Sticker

Round Sticker

**BUTCHER BLOCK CONDITIONER** 

LARGE, 750ML

CONTAINER

Flat Bottle

Round Lid

Bottle + Lid

LABEL

Rectangular Sticker

SMALL, 420ML

CONTAINER

Flat Bottle | 18 cm H x 14.8cm L x 3cm W

Round Lid | 2cm H x 2.5cm L x 2cm W

Bottle + Lid | 21cm H x 14.8cm L x 3cm W

LABEL

Rectangular Sticker

#### **INGREDIENTS**

**RAW HONEY** 

raw honey

**BOURBON BARREL HONEY** 

raw honey, infused with bourbon barrels

HABANERO HOT HONEY

raw honey, habanero chili peppers

**HIBISCUS HONEY** 

raw honey, hibiscus flowers

**BUTCHER BLOCK CONDITIONER** 

beeswax, carnauba wax, mineral oil all ingredients food grade

**HONEY SCRUB** 

organic cane sugar, olive oil, raw honey

#### **Butcher Block Conditioner**

# **Butcher Block Conditioner**