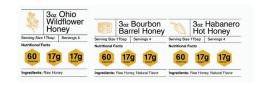

#### 380ML HONEY JARS

**NUTRITION FACTS** 

Servings About 18 Serv. size 1 Tbsp. (21g)

Amount Per Serving Calories 60

Total Fat 0g (0% DV\*); Sodium 0mg (0% DV), Total Carb. 17g (6% DV), Total Sugars 17g (Incl. 17g Added Sugars, 34% DV), Protein 0g.

Not a significant source of Sat. Fat, Trans Fat, Cholest., Fiber, Vit. D., Calcium, Iron or Potassium.

- \*The % Daily Value (DV) tells you how much a nutrient in a serving of food contributes to a daily diet. 2,000 calories a day is used for general nutrition advice.
- <sup>†</sup>One serving adds 17g of sugar to your diet and represents 34% of the Daily Value for Added Sugars

#### **100ML HONEY JARS**

**NUTRITION FACTS** 

Servings About 4
Serv. size 1 Tbsp. (21g)

Amount Per Serving Calories 60

Total Fat Og (0% DV\*); Sodium Omg (0% DV), Total Carb. 17g (6% DV), Total Sugars 17g (Incl. 17g Added Sugars, 34% DV), Protein Og.

#### **INGREDIENTS**

**RAW HONEY** 

raw honey

**BOURBON BARREL HONEY** 

raw honey, infused with bourbon barrels

HABANERO HOT HONEY

raw honey, habanero chili peppers

**HIBISCUS HONEY** 

raw honey, hibiscus flowers

**BUTCHER BLOCK CONDITIONER** 

beeswax, carnauba wax, mineral oil all ingredients food grade

**HONEY SCRUB** 

organic cane sugar, olive oil, raw honey