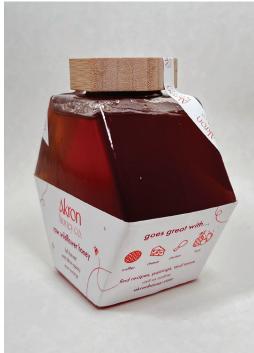

### **Product Specs**

HONEY

FULL SIZE, 380ML

**CONTAINER** 

Hexagonal Jar | 10.2cm H x 11.8cm L x

6.4cm W; 5.6cm sL

Hexagonal Lid | 2.1cm H x

Jar with Lid on | 12cm H x 11.8cm L x

6.4cm W; 5.6cm sL

LABEL

Hexagonal Sticker

SAMPLE SIZE, 100ML

CONTAINER

Cylindrical Jar | 3.7in H x 1.7in D

LABEL

Rectangular Sticker