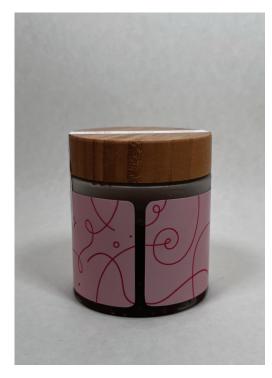

# **Honey Scrub**

**HONEY SCRUB** 

FULL SIZE, 250ML

CONTAINER

Cylindrical Jar | 3.45in H x 3in D

LABEL

Rectangular Sticker

Round Sticker

SAMPLE SIZE, 100ML