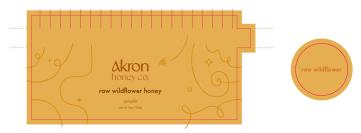

#### 110Z HONEY JARS

# raw wildflower honey

fall harvest west akron apiary

net wt. 11 oz (311 g)

### **Product Specs**

HONEY

FULL SIZE, 380ML

**CONTAINER** 

Hexagonal Jar | 10.2cm H x 11.8cm L x

6.4cm W; 5.6cm sL

Hexagonal Lid | 2.1cm H x

Jar with Lid on | 12cm H x 11.8cm L x

6.4cm W; 5.6cm sL

LABEL

Hexagonal Sticker

SAMPLE SIZE, 100ML

CONTAINER

Cylindrical Jar | 3.7in H x 1.7in D

LABEL

Rectangular Sticker