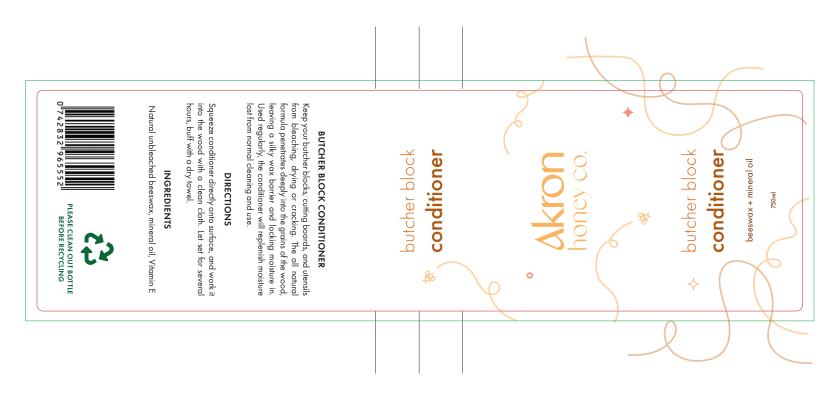

raw honey, hibiscus flowers

**BUTCHER BLOCK CONDITIONER** 

beeswax, carnauba wax, mineral oil all ingredients food grade

**HONEY SCRUB** 

organic cane sugar, olive oil, raw honey

CONTAINER

Tapered Jar | 2.2in H x 2.75in tD; X.Xin bD

LABEL

Curved Sticker

Round Sticker

**BUTCHER BLOCK CONDITIONER** 

LARGE, 750ML

CONTAINER

Flat Bottle

Round Lid

Bottle + Lid

LABEL

Rectangular Sticker

SMALL, 420ML

CONTAINER

Flat Bottle | 18 cm H x 14.8cm L x 3cm W

Round Lid | 2cm H x 2.5cm L x 2cm W

Bottle + Lid | 21cm H x 14.8cm L x 3cm W

LABEL

Rectangular Sticker

#### **BUTCHER BLOCK**

#### **Butcher Block Conditioner**

# **Butcher Block Conditioner**