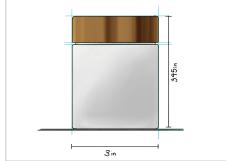

**HONEY SCRUB** 

FULL SIZE, 250ML

CONTAINER

Cylindrical Jar | 3.45in H x 3in D

LABEL

Rectangular Sticker

Round Sticker

SAMPLE SIZE, 100ML