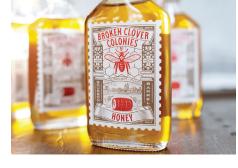

hold product (size TBD)
- \* Honey scrub; cosmetic product (size TBD)
- \* Honey mask; cosmetic product (size TBD)

#### POTENTIAL FORMS









#### **BRAND PROMISE**

"It's never just been about a jar of honey for us. Besides, doing the same old thing as everyone else just sucks. It is all about the experience and flavor of things, by any means necessary. Whether it means deciding to never strain or filter our local batches, or taking a risk like buying a second bee yard on the opposite side of town just because there was a small chance that new location could capture a slightly different flavor of honey that was mind-blowingly good." akronhoney.com

## RESEARCH | INSPIRATION

# **Shape/Form Mood Board**



















# RESEARCH | INSPIRATION

# **Style Mood Board**



















#### CONTENT | MANDATORIES

### **Package Details**

#### 380ML HONEY JARS

**NUTRITION FACTS** 

Servings About 18 Serv. size 1 Tbsp. (21g)

Amount Per Serving Calories 60

Total Fat 0g (0% DV\*); Sodium 0mg (0% DV), Total Carb. 17g (6% DV), Total Sugars 17g (Incl. 17g Added Sugars, 34% DV), Protein 0g.

Not a significant source of Sat. Fat, Trans Fat, Cholest., Fiber, Vit. D., Calcium, Iron or Potassium.

- \*The % Daily Value (DV) tells you how much a nutrient in a serving of food contributes to a daily diet. 2,000 calories a day is used for general nutrition advice.
- <sup>†</sup>One serving adds 17g of sugar to your diet and represents 34% of the Daily Value for Added Sugars

#### **100ML HONEY JARS**

**NUTRITION FACTS** 

Servings About 4
Serv. size 1 Tbsp. (21g)

Amount Per Ser