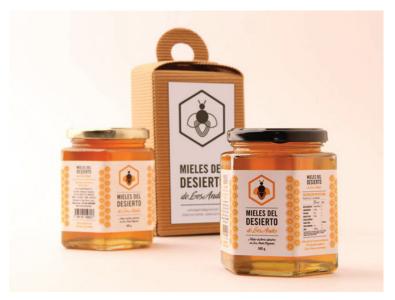

### **Akron Honey Company**

### **Product Specs**

HONEY

FULL SIZE, 380ML

**CONTAINER** 

Hexagonal Jar | 10.2cm H x 11.8cm L x

6.4cm W; 5.6cm sL

Hexagonal Lid | 2.1cm H x

Jar with Lid on | 12cm H x 11.8cm L x

6.4cm W; 5.6cm sL

LABEL

Hexagonal Sticker

SAMPLE SIZE, 100ML

CONTAINER

Cylindrical Jar | 3.7in H x 1.7in D

LABEL

Rectangular Sticker