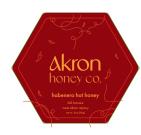

#### **INGREDIENTS**

**RAW HONEY** 

raw honey

**BOURBON BARREL HONEY** 

raw honey, infused with bourbon barrels

HABANERO HOT HONEY

raw honey, habanero chili peppers

**HIBISCUS HONEY** 

### **Product Specs**

HONEY

FULL SIZE, 380ML

**CONTAINER** 

Hexagonal Jar | 10.2cm H x 11.8cm L x

6.4cm W; 5.6cm sL

Hexagonal Lid | 2.1cm H x

Jar with Lid on | 12cm H x 11.8cm L x

6.4cm W; 5.6cm sL

LABEL

Hexagonal Sticker

SAMPLE SIZE, 100ML

CONTAINER

Cylindrical Jar | 3.7in H x 1.7in D

LABEL

Rectangular Sticker

# raw wildflower honey

fall harvest west akron apiary

net wt. 11 oz (311 g)