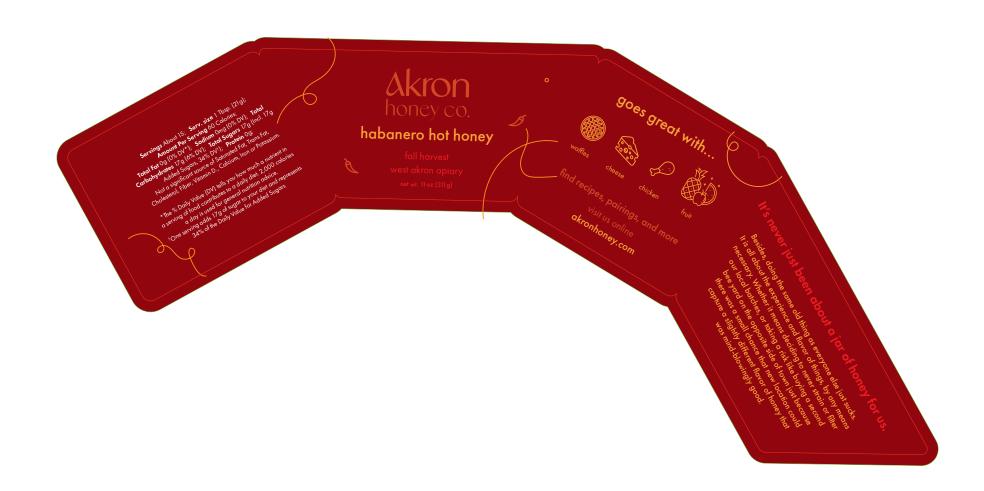

#### **BRAND PROMISE**

"It's never just been about a jar of honey for us. Besides, doing the same old thing as everyone else just sucks. It is all about the experience and flavor of things, by any means necessary. Whether it means deciding to never strain or filter our local batches, or taking a risk like buying a second bee yard on the opposite side of town just because there was a small chance that new location could capture a slightly different flavor of honey that was mind-blowingly good." akronhoney.com

#### 380ML HONEY JARS

**NUTRITION FACTS** 

Servings About 18 Serv. size 1 Tbsp. (21g)

Amount Per Serving Calories 60

Total Fat 0g (0% DV\*); Sodium 0mg (0% DV), Total Carb. 17g (6% DV), Total Sugars 17g (Incl. 17g Added Sugars, 34% DV), Protein 0g.

Not a significant source of Sat. Fat, Trans Fat, Cholest., Fiber, Vit. D., Calcium, Iron or Potassium.

- \*The % Daily Value (DV) tells you how much a nutrient in a serving of food contributes to a daily diet. 2,000 calories a day is used for general nutrition advice.
- <sup>†</sup>One serving adds 17g of sugar to your diet and represents 34% of the Daily Value for Added Sugars

#### **INGREDIENTS**

**RAW HONEY** 

raw honey

**BOURBON BARREL HONEY** 

raw honey, infused with bourbon barrels

HABANERO HOT HONEY

raw honey, habanero chili peppers

**HIBISCUS HONEY** 