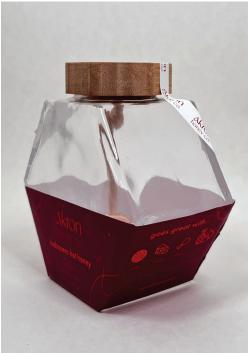

#### **INGREDIENTS**

**RAW HONEY** 

raw honey

**BOURBON BARREL HONEY** 

raw honey, infused with bourbon barrels

HABANERO HOT HONEY

raw honey, habanero chili peppers

**HIBISCUS HONEY** 

### **Product Specs**

HONEY

FULL SIZE, 380ML

**CONTAINER** 

Hexagonal Jar | 10.2cm H x 11.8cm L x

6.4cm W; 5.6cm sL

Hexagonal Lid | 2.1cm H x

Jar with Lid on | 12cm H x 11.8cm L x