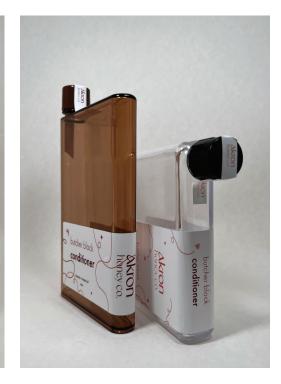

CONTAINER

Tapered Jar | 2.2in H x 2.75in tD; X.Xin bD

LABEL

Curved Sticker

Round Sticker

**BUTCHER BLOCK CONDITIONER** 

LARGE, 750ML

CONTAINER

Flat Bottle

Round Lid

Bottle + Lid

LABEL

Rectangular Sticker

SMALL, 420ML

CONTAINER

Flat Bottle | 18 cm H x 14.8cm L x 3cm W

Round Lid | 2cm H x 2.5cm L x 2cm W

Bottle + Lid | 21cm H x 14.8cm L x 3cm W

LABEL

Rectangular Sticker

# **Butcher Block Conditioner**