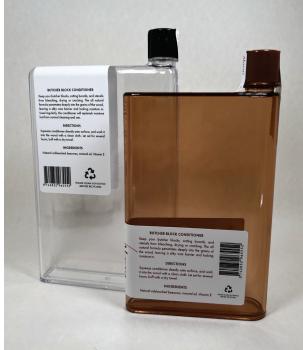

CONTAINER

Tapered Jar | 2.2in H x 2.75in tD; X.Xin bD

LABEL

Curved Sticker

Round Sticker

**BUTCHER BLOCK CONDITIONER** 

LARGE, 750ML

CONTAINER

Flat Bottle

Round Lid

Bottle + Lid

LABEL

Rectangular Sticker

SMALL, 420ML

CONTAINER

Flat Bottle | 18 cm H x 14.8cm L x 3cm W

Round Lid | 2cm H x 2.5cm L x 2cm W

Bottle + Lid | 21cm H x 14.8cm L x 3cm W

LABEL

Rectangular Sticker

#### **Butcher Block Conditioner**