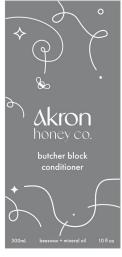

CONTAINER

Tapered Jar | 2.2in H x 2.75in tD; X.Xin bD

LABEL

Curved Sticker

Round Sticker

**BUTCHER BLOCK CONDITIONER** 

LARGE, 750ML

CONTAINER

Flat Bottle

Round Lid

Bottle + Lid

LABEL

Rectangular Sticker

SMALL, 420ML

CONTAINER

Flat Bottle | 18 cm H x 14.8cm L x 3cm W

Round Lid | 2cm H x 2.5cm L x 2cm W

Bottle + Lid | 21cm H x 14.8cm L x 3cm W

LABEL

Rectangular Sticker

#### **Butcher Block Conditioner**

# **Butcher Block Conditioner**