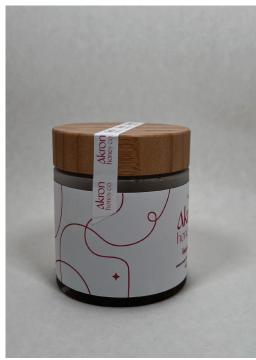

# **Honey Scrub**

**HONEY SCRUB** 

FULL SIZE, 250ML

CONTAINER

Cylindrical Jar | 3.45in H x 3in D

LABEL

Rectangular Sticker

Round Sticker

SAMPLE SIZE, 100ML