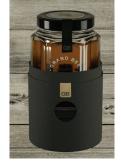

sehold product (size TBD)
- \* Honey scrub; cosmetic product (size TBD)
- \* Honey mask; cosmetic product (size TBD)

#### POTENTIAL FORMS









#### **BRAND PROMISE**

"It's never just been about a jar of honey for us. Besides, doing the same old thing as everyone else just sucks. It is all about the experience and flavor of things, by any means necessary. Whether it means deciding to never strain or filter our local batches, or taking a risk like buying a second bee yard on the opposite side of town just because there was a small chance that new location could capture a slightly different flavor of honey that was mind-blowingly good." akronhoney.com

## RESEARCH | INSPIRATION

# **Shape/Form Mood Board**



















# RESEARCH | INSPIRATION

# **Style Mood Board**



















#### CONTENT | MANDATORIES

### **Package Details**

#### 380ML HONEY JARS

**NUTRITION FACTS** 

Servings About 18 Serv. size 1 Tbsp. (21g)

Amount Per Serving Calories 60

Total Fat 0g (0% DV\*); Sodium 0mg (0% DV), Total Carb. 17g (6% DV), Total Sugars 17g (Incl. 17g Added Sugars, 34% DV), Protein 0g.

Not a significant source of Sat. Fat, Trans Fat, Cholest., Fiber, Vit. D., Calcium, Iron or Potassium.

- \*The % Daily Value (DV) tells you how much a nutrient in a serving of food contributes to a daily diet. 2,000 calories a day is used for general nutrition advice.
- <sup>†</sup>One serving adds 17g of sugar to your diet and represents 34% of the Daily Value for Added Sugars

#### **100ML HONEY JARS**

**NUTRITION FACTS** 

Servings About 4
Serv. size 1 Tbsp. (21g)

Amount Per S