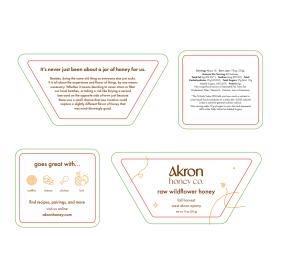

#### 380ML HONEY JARS

**NUTRITION FACTS** 

Servings About 18 Serv. size 1 Tbsp. (21g)

Amount Per Serving Calories 60

Total Fat 0g (0% DV\*); Sodium 0mg (0% DV), Total Carb. 17g (6% DV), Total Sugars 17g (Incl. 17g Added Sugars, 34% DV), Protein 0g.

Not a significant source of Sat. Fat, Trans Fat, Cholest., Fiber, Vit. D., Calcium, Iron or Potassium.

- \*The % Daily Value (DV) tells you how much a nutrient in a serving of food contributes to a daily diet. 2,000 calories a day is used for general nutrition advice.
- <sup>†</sup>One serving adds 17g of sugar to your diet and represents 34% of the Daily Value for Added Sugars

# raw wildflower honey

fall harvest west akron apiary

net wt. 11 oz (311 g)

#### 110Z HONEY JARS

# 11oz Honey Jars