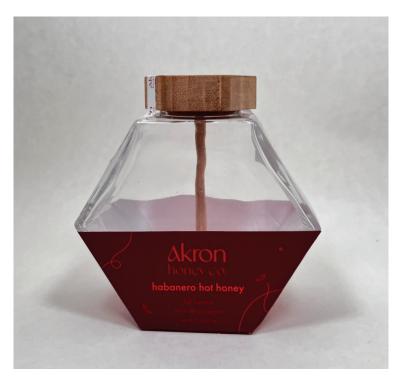

#### **INGREDIENTS**

**RAW HONEY** 

raw honey

**BOURBON BARREL HONEY** 

raw honey, infused with bourbon barrels

HABANERO HOT HONEY

raw honey, habanero chili peppers

**HIBISCUS HONEY** 

### **Product Specs**

HONEY

FULL SIZE, 380ML

**CONTAINER** 

Hexagonal Jar | 10.2cm H x 11.8cm L x

6.4cm W; 5.6cm sL

Hexagonal Lid | 2.1cm H x

Jar with Lid on | 12cm H x 11.8cm L x

# raw wildflower honey

fall harvest west akron apiary

net wt. 11 oz (311 g)