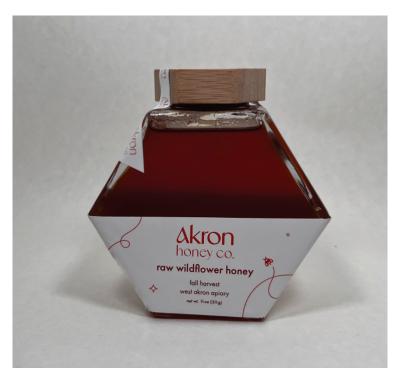

### **Product Specs**

HONEY

FULL SIZE, 380ML

**CONTAINER** 

Hexagonal Jar | 10.2cm H x 11.8cm L x

6.4cm W; 5.6cm sL

Hexagonal Lid | 2.1cm H x

Jar with Lid on | 12cm H x 11.8cm L x

6.4cm W; 5.6cm sL

LABEL

Hexagonal Sticker

SAMPLE SIZE, 100ML

CONTAINER

Cylindrical Jar | 3.7in H x 1.7in D

LABEL

Rectangular Sticker

# raw wildflower honey

fall harvest west akron apiary

net wt. 11 oz (311 g)