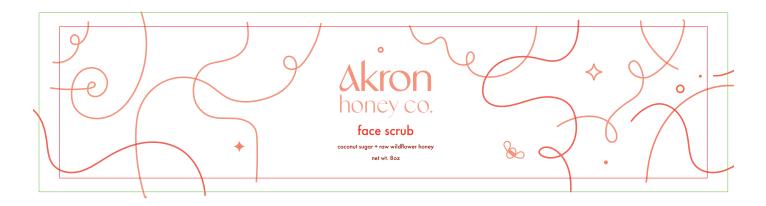

raw honey, hibiscus flowers

**BUTCHER BLOCK CONDITIONER** 

beeswax, carnauba wax, mineral oil all ingredients food grade

**HONEY SCRUB** 

organic cane sugar, olive oil, raw honey

**HONEY SCRUB** 

FULL SIZE, 250ML

CONTAINER

Cylindrical Jar | 3.45in H x 3in D

LABEL

Rectangular Sticker

Round Sticker

SAMPLE SIZE, 100ML

#### **HONEY SCRUB**