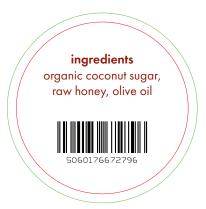

raw honey, hibiscus flowers

**BUTCHER BLOCK CONDITIONER** 

beeswax, carnauba wax, mineral oil all ingredients food grade

**HONEY SCRUB** 

organic cane sugar, olive oil, raw honey

**HONEY SCRUB** 

FULL SIZE, 250ML

CONTAINER

Cylindrical Jar | 3.45in H x 3in D

LABEL

Rectangular Sticker

Round Sticker

SAMPLE SIZE, 100ML