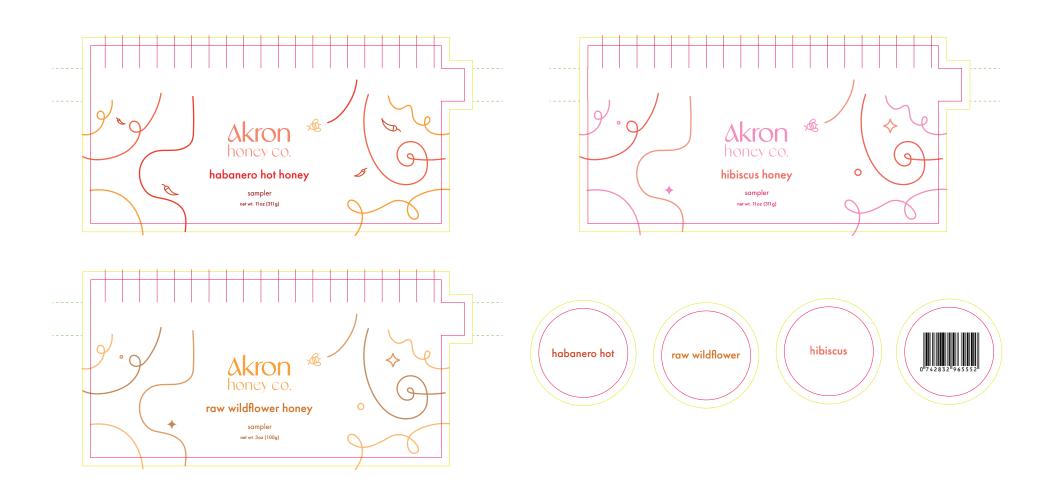

#### **INGREDIENTS**

**RAW HONEY** 

raw honey

**BOURBON BARREL HONEY** 

raw honey, infused with bourbon barrels

HABANERO HOT HONEY

raw honey, habanero chili peppers

**HIBISCUS HONEY** 

raw honey, hibiscus flowers

**BUTCHER BLOCK CONDITIONER** 

beeswax, carnauba wax, mineral oil all ingredients food grade

**HONEY SCRUB** 

organic cane sugar, olive oil, raw honey

# raw wildflower honey

fall harvest west akron apiary

net wt. 11 oz (311 g)

#### **30Z HONEY SAMPLERS**

# **3oz Honey Samplers**