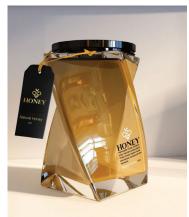

#### 380ML HONEY JARS

**NUTRITION FACTS** 

Servings About 18 Serv. size 1 Tbsp. (21g)

Amount Per Serving Calories 60

Total Fat 0g (0% DV\*); Sodium 0mg (0% DV), Total Carb. 17g (6% DV), Total Sugars 17g (Incl. 17g Added Sugars, 34% DV), Protein 0g.

### **Product Specs**

HONEY

FULL SIZE, 380ML

**CONTAINER** 

Hexagonal Jar | 10.2cm H x 11.8cm L x

6.4cm W; 5.6cm sL

Hexagonal Lid | 2.1cm H x

Jar with Lid on | 12cm H x 11.8cm L x

6.4cm W; 5.6cm sL

LABEL

Hexagonal Sticker

SAMPLE SIZE, 100ML

CONTAINER

Cylindrical Jar | 3.7in H x 1.7in D

LABEL

Rectangular Sticker