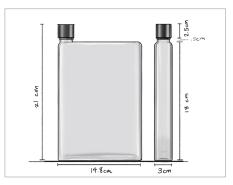

CONTAINER

Tapered Jar | 2.2in H x 2.75in tD; X.Xin bD

LABEL

Curved Sticker

Round Sticker

**BUTCHER BLOCK CONDITIONER** 

LARGE, 750ML

CONTAINER

Flat Bottle

Round Lid

Bottle + Lid

LABEL

Rectangular Sticker

SMALL, 420ML

CONTAINER

Flat Bottle | 18 cm H x 14.8cm L x 3cm W

Round Lid | 2cm H x 2.5cm L x 2cm W

Bottle + Lid | 21cm H x 14.8cm L x 3cm W

LABEL

Rectangular Sticker