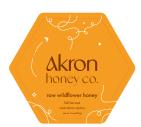

# raw wildflower honey

fall harvest west akron apiary

net wt. 11 oz (311 g)

#### 110Z HONEY JARS

# 11oz Honey Jars