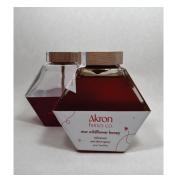

#### **INGREDIENTS**

**RAW HONEY** 

raw honey

**BOURBON BARREL HONEY** 

raw honey, infused with bourbon barrels

HABANERO HOT HONEY

raw honey, habanero chili peppers

**HIBISCUS HONEY** 

### **Product Specs**

HONEY

FULL SIZE, 380ML

**CONTAINER** 

Hexagonal Jar | 10.2cm H x 11.8cm L x

6.4cm W; 5.6cm sL

Hexagonal Lid | 2.1cm H x

Jar with Lid on | 12cm H x 11.8cm L x

# raw wildflower honey

fall harvest west akron apiary

net wt. 11 oz (311 g)