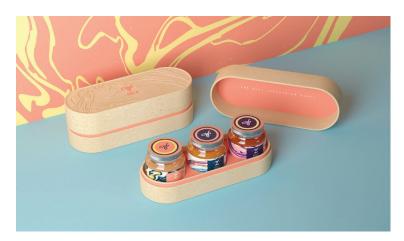

**HONEY SCRUB** 

FULL SIZE, 250ML

CONTAINER

Cylindrical Jar | 3.45in H x 3in D

LABEL

Rectangular Sticker

Round Sticker

SAMPLE SIZE, 100ML

#### **30Z HONEY SAMPLERS**

# **3oz Honey Samplers**