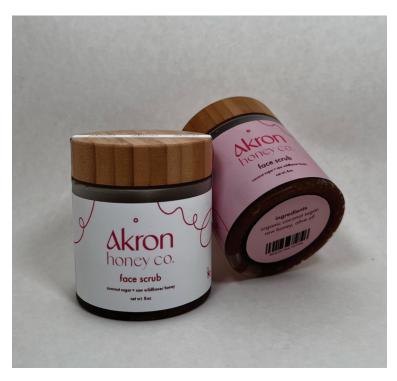

# **Honey Scrub**

**HONEY SCRUB** 

FULL SIZE, 250ML

CONTAINER

Cylindrical Jar | 3.45in H x 3in D

LABEL

Rectangular Sticker

Round Sticker

SAMPLE SIZE, 100ML

#### **INGREDIENTS**

**RAW HONEY** 

raw honey

**BOURBON BARREL HONEY** 

raw honey, infused with bourbon barrels

HABANERO HOT HONEY

raw honey, habanero chili peppers

**HIBISCUS HONEY** 

raw honey, hibiscus flowers

**BUTCHER BLOCK CONDITIONER** 

beeswax, carnauba wax, mineral oil all ingredients food grade

**HONEY SCRUB** 

organic cane sugar, olive oil, raw honey