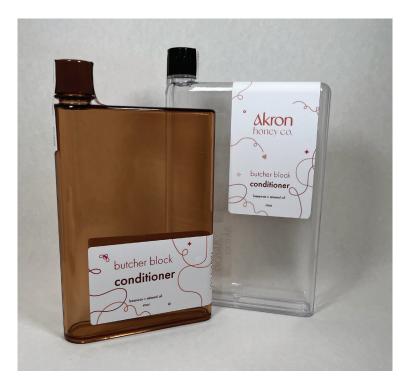

#### **Butcher Block Conditioner**

CONTAINER

Tapered Jar | 2.2in H x 2.75in tD; X.Xin bD

LABEL

Curved Sticker

Round Sticker

**BUTCHER BLOCK CONDITIONER** 

LARGE, 750ML

CONTAINER

Flat Bottle

Round Lid

Bottle + Lid

LABEL

Rectangular Sticker

SMALL, 420ML

CONTAINER

Flat Bottle | 18 cm H x 14.8cm L x 3cm W

Round Lid | 2cm H x 2.5cm L x 2cm W

Bottle + Lid | 21cm H x 14.8cm L x 3cm W

LABEL

Rectangular Sticker

raw honey, hibiscus flowers

**BUTCHER BLOCK CONDITIONER** 

beeswax, carnauba wax, mineral oil all ingredients food grade

**HONEY SCRUB** 

organic cane sugar, olive oil, raw honey