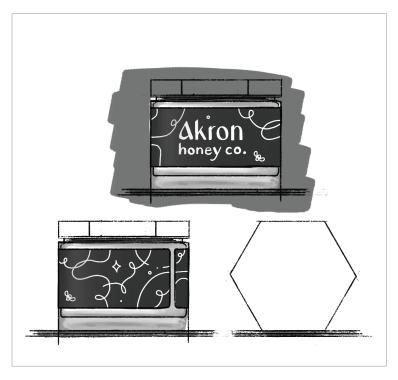

TAINER

Flat Bottle | 18 cm H x 14.8cm L x 3cm W

Round Lid | 2cm H x 2.5cm L x 2cm W

Bottle + Lid | 21cm H x 14.8cm L x 3cm W

LABEL

Rectangular Sticker

#### CONCEPT DEV | IDENTITY

## **Wordmark Roughs**

AKRON Honey Company

akron honey

akron honey

AKRON HONEY CO.

akron honey co.

AKRON HONEY COMPANY

honey co.

akronlakron

Akron Honey Co.

AKRON HONEY CO.

Akron Honey

#### CONCEPT DEV | IDENTITY

### **Branding + Typography**

Ginger
abcdefghijklmnopqrstuvwxyz
ABCDEFGHIJKLMNOPQRSTUVWXYZ



# Futura PT

abcdefghijklmnopqrstuvwxyz

ABCDEFGHIJKLMNOPQRSTUVWXYZ

# raw wildflower honey

fall harvest west akron apiary

net wt. 11 oz (311 g)

## CONCEPT DEV | FORMS

# **Container Sketches**

### ROUGHS







FALL 2022

## CONCEPT DEV | IDENTITY

# **Label Roughs**

#### **SKETCHES**



#### **DIGITAL ROUGHS**













## CONCEPT DEV | IDENTITY

### **Label Refinement + Color Variation**

#### **HONEY SCRUB**







#### **30Z HONEY SAMPLERS**







#### **BUTCHER BLOCK**



#### 110Z HONEY JARS





# 11oz Honey



# 11oz Honey



# **Honey Scrub**









# **3oz Honey Samplers**



#### **Butcher Block Conditioner**





# 11oz Honey Jars









# 11oz Honey Jars









# **Honey Scrub**







# **Butcher Block Conditioner**







## FINAL DESIGNS | PRODUCT IMAGES

# **3oz Honey Samplers**