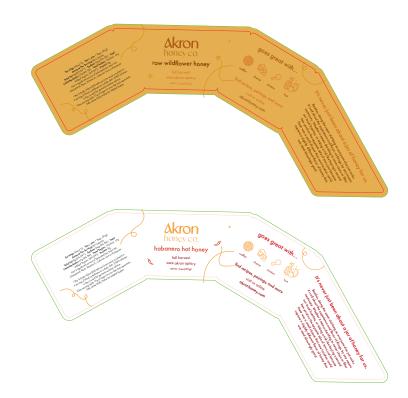

#### **INGREDIENTS**

**RAW HONEY** 

raw honey

**BOURBON BARREL HONEY** 

raw honey, infused with bourbon barrels

HABANERO HOT HONEY

raw honey, habanero chili peppers

**HIBISCUS HONEY** 

# raw wildflower honey

fall harvest west akron apiary

net wt. 11 oz (311 g)

#### 110Z HONEY JARS

# 11oz Honey Jars