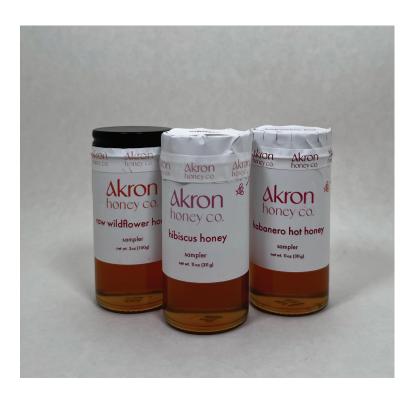

### **Product Specs**

HONEY

FULL SIZE, 380ML

**CONTAINER** 

Hexagonal Jar | 10.2cm H x 11.8cm L x

6.4cm W; 5.6cm sL

Hexagonal Lid | 2.1cm H x

Jar with Lid on | 12cm H x 11.8cm L x

6.4cm W; 5.6cm sL

LABEL

Hexagonal Sticker

SAMPLE SIZE, 100ML

CONTAINER

Cylindrical Jar | 3.7in H x 1.7in D

LABEL

Rectangular Sticker

# **3oz Honey Samplers**